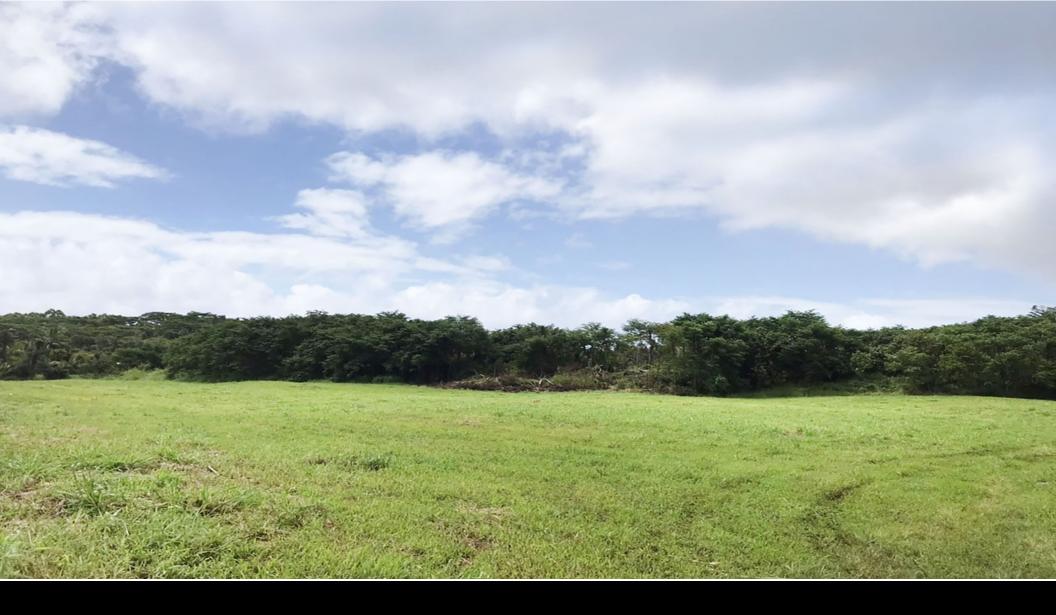

## 20 Acres Fee Simple Land in Hidden Gem of Opihikao!

Some of the many highlights of this property include:

- Prime agricultural land located about 25 miles from Hilo
- Desired location with "Old Hawaii" feel
- Close to famed black beaches
- Low elevation and close proximity to the coastline
- Higher temps and insolation make for high yield crops
- The 20 acres could be planted with turmeric, ginger, tropical fruit trees, cacao, or other crops